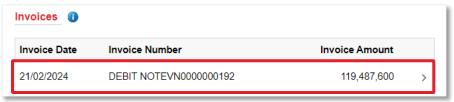

### 5. Invoices

Click the **Invoices** page to view and download PDFs of any invoices that have been raised for you.

Step 1.Click an invoice row to view and download the invoice. The invoice also<br/>includes Account Statement. For example, click DEBIT<br/>NOTEVN0000000192.