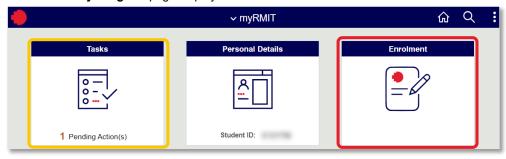

## myRMIT Home Page > Enrolment tile

From the **Home Page**, click **Enrolment** tile to view your program requirements and to enrol. The **Enrol in my Program** page displays as default.

You must complete the Pre-Enrolment Checklist from the Tasks tile. Note that in the sample screenshot above, there is 1 Pending Action indication displays on the Tasks tile as reminder. If this checklist not completed, you would get a notification with a link to direct you to the Pre-Enrolment Checklist when you access the Enrolment tile.