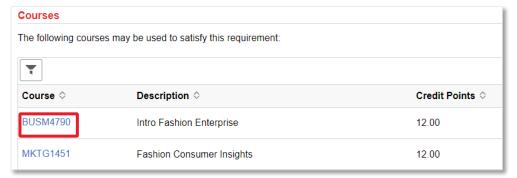

To return to an original page, click on the side navigation on the left. Do not use the back button in your web browser.

© Copyright RMIT University 2023

What's next...

To access more course information, click on **Year One Core Courses** as an example. Then, click on the course hyperlink to open the program guide website for additional information.