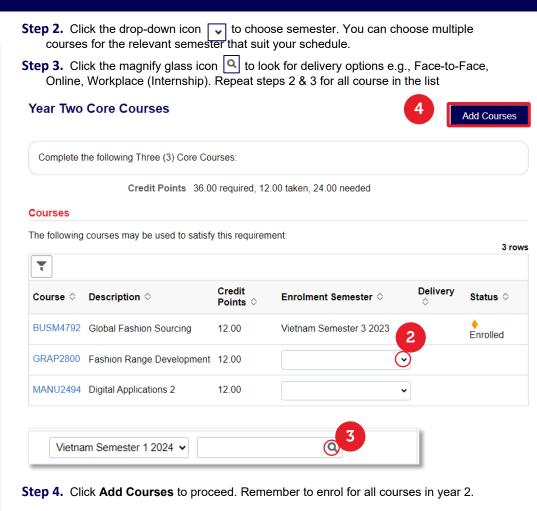

In this example, a student enrols into courses in **Year Two Core Courses** by following the below steps:

Step 1. Click Year Two Core Courses heading from the Enrol to my Program page.

Specific information about class timetable or lecturers will be available for you to choose via myTimetable tile.