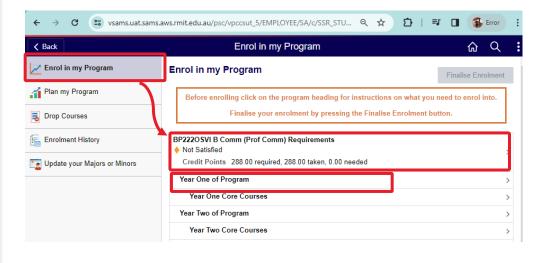

# **Enrol in my Program**

The **Enrol in my Program** page provides the full program structure for you to review the program requirements and enrolment options for each academic year/term.

From the **Program Heading** section at the top, you can view the summary of your program requirement, including credit points required, credit points taken & the remaining credit points needed to complete your program.

To return to an original page, click on the side navigation on the left. Do not use the back button in your web browser.

© Copyright RMIT University 2023

What's next...

To access more course information, click on **Year One Core Courses** as an example. Then, click on the course hyperlink to open the program guide website for additional information.