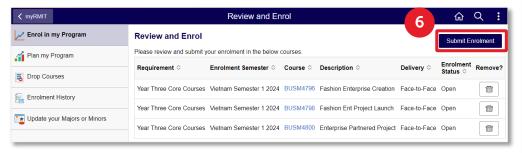

**Step 6.** The **Review and Enrol** page provides a summary of all courses that you have added. If needed, make adjustments to the list before submitting your enrolment. Click **Submit Enrolment** to proceed.