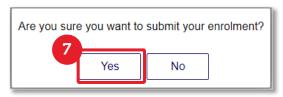

**Step 7.** Select **Yes** confirm your submission.

Step 8. Review the Enrolment Confirmation page.

Check for the **Green tick** icon ✓ next to each course to confirm your enrolment. If there is a Red cross icon ✗ next to the course, follow the instructions to complete your enrolment.