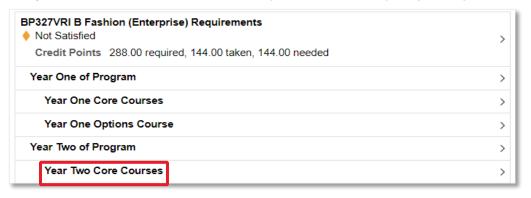

# **Enrol in my Program**

The **Enrol in my Program** page provides the full program structure for you to review the program requirements and enrolment options for each academic year/term.

From the **Program Heading** section at the top, you can view the summary of your program requirement, including credit points required, credit points taken & the remaining credit points needed to complete your program.

In this example, a student enrols into courses in **Year Two Core Courses** by following the below steps:

Step 1. Click Year Two Core Courses heading from the Enrol to my Program page.

Specific information about class timetable or lecturers will be available for you to choose via myTimetable tile.