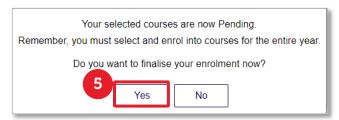

Step 5. Click Yes to add the selected courses to the pending list.

Currently, you have not enrolled yet. Navigate to other courses in the year headings to choose additional courses for your entire year.