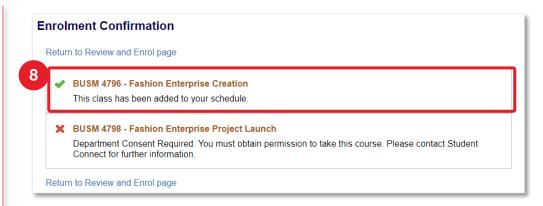

**Step 7.** Select **Yes** confirm your submission.

Step 8. Review the Enrolment Confirmation page.

Check for the **Green tick** icon ✓ next to each course to confirm your enrolment. If there is a Red cross icon ✗ next to the course, follow the instructions to complete your enrolment.