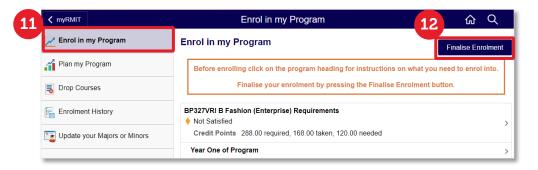

© Copyright RMIT University 2023

What's next...

**Step 12.**Click **Finalise Enrolment** button (from the top right corner of the page) to complete the enrolment.