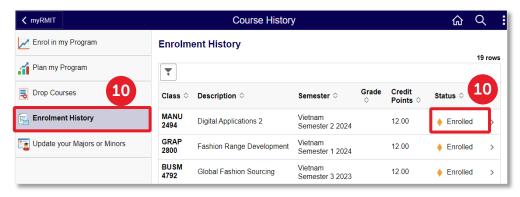

- **Step 9.** Repeat the above steps (1-8) to complete your enrolment for the entire program.
- **Step 10.**Click **Enrolment History** page from the side navigation to confirm the courses have been added in the Enrolment History with **Enrolled** status. Otherwise, you have not been enrolled successfully into those courses.

**Important note:** At this step, ensure that you have completed your enrolment for the entire year.

**Step 11.**If the courses are NOT enrolled as shown in **Enrolment History**, return to the **Enrol in my Program** page, revise and repeat from the above steps to ensure each course is successfully enrolled.